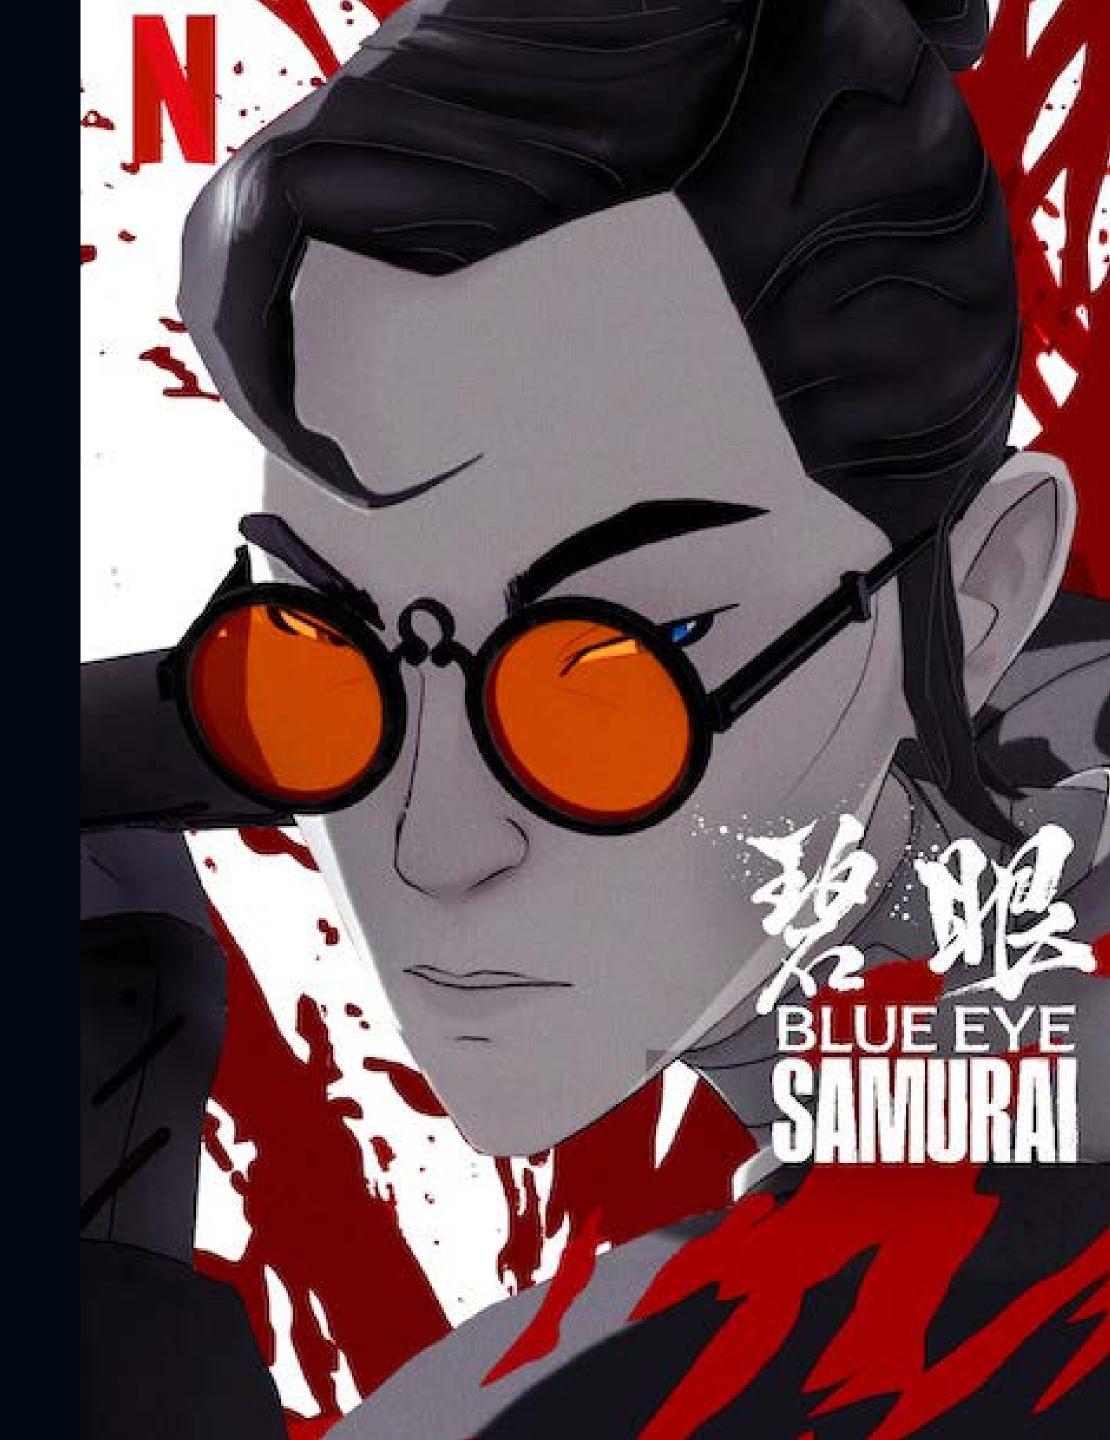

#### Blue Eye Samurai

Animation, Action, Drama, History

Blue Eye Samurai is an adult animated action series about a young warrior, Mizu, driven by a dream of revenge against those who made her an outcast in Edo-period Japan.