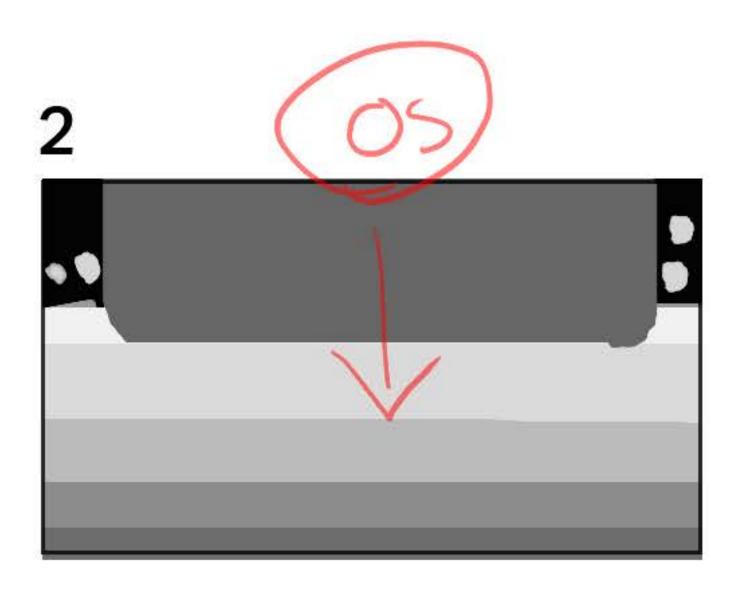

#### **CONCEPT 2:** The Power of the Swordmarker

The intricate and empowering process of crafting a Katana is depicted through the creation of the Netflix logo.

Description: Sparks fly.

Description: Hammer smash on molten metal.

Description: Hammer smash on molten metal.

Description: Molten metal cooling down.

Description: Molten metal cooling down.

RCAD : NETFLIX LOGO ANIMATION