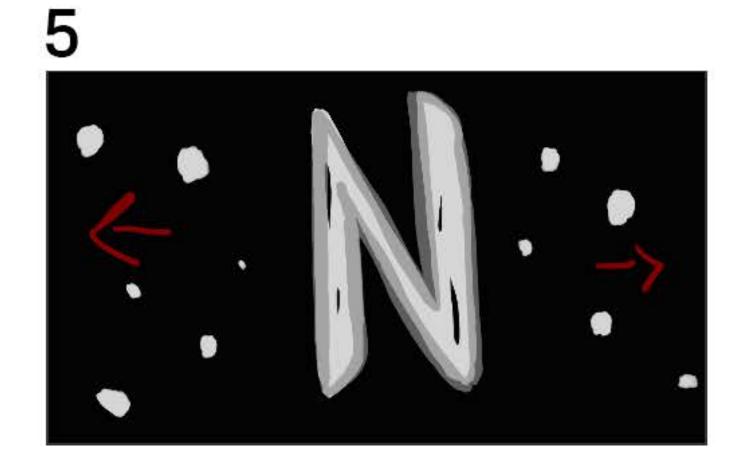

Description: Fire grows.

Description: Fire surrounds metal and makes it hot.

Description: Fire makes Netflix logo become molten metal