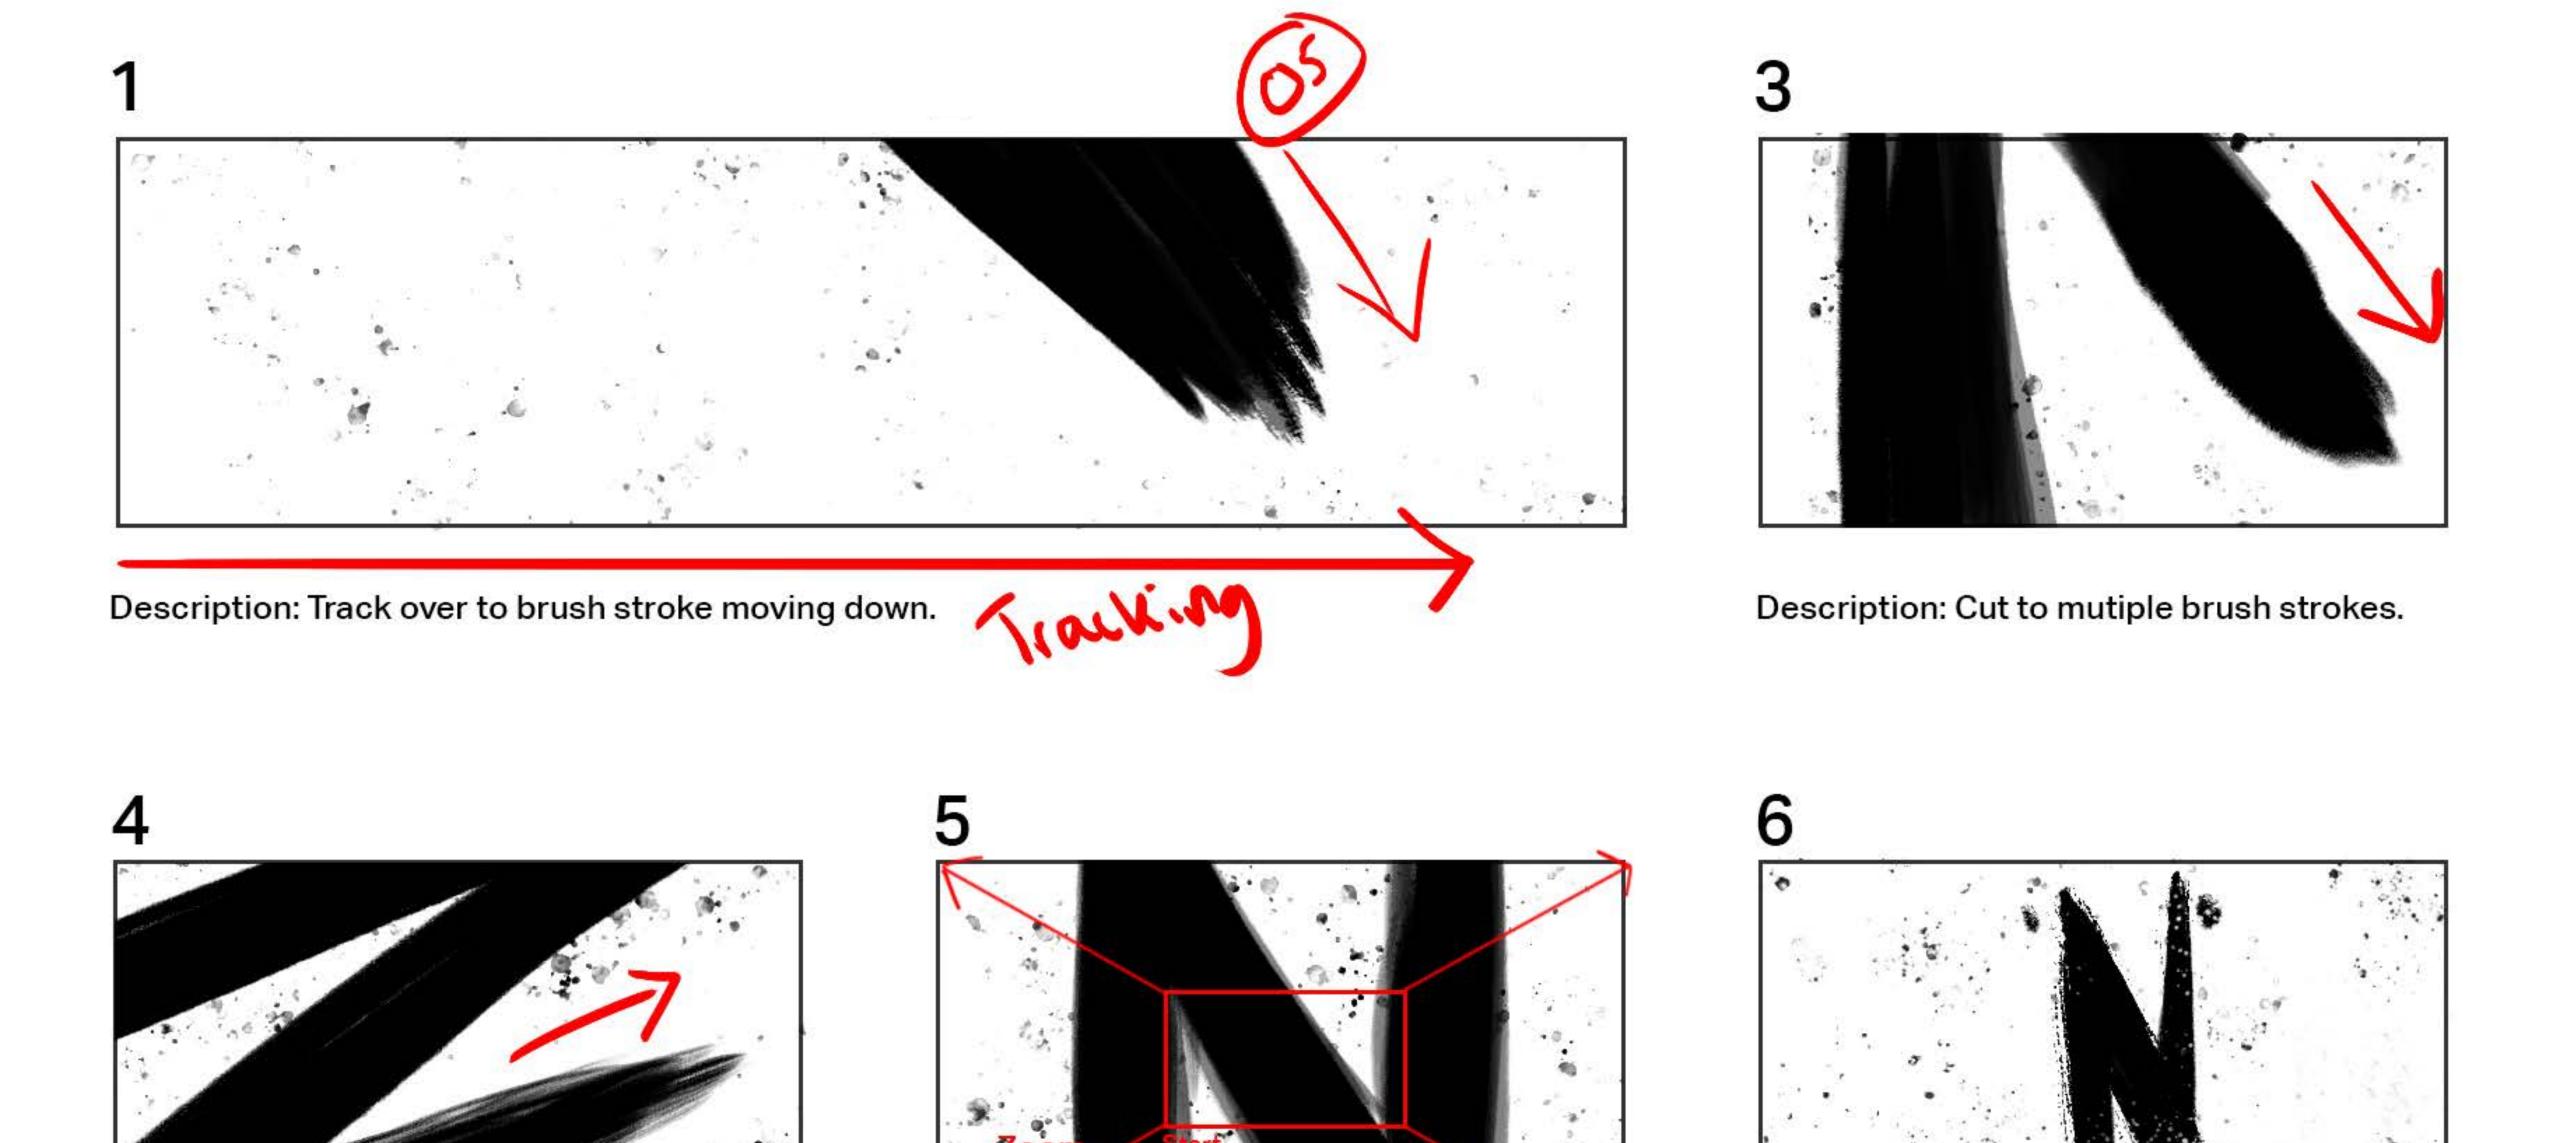

### CONCEPT 1: Sumi-e Logo

An animated Netflix logo based off the Japanese art of calliagraphy and the series logo design.

Description: Brush strokes move in a zig zag movement.

Description: Cut to zoom out of brush strokes.

Description: Logo as brush strokes.