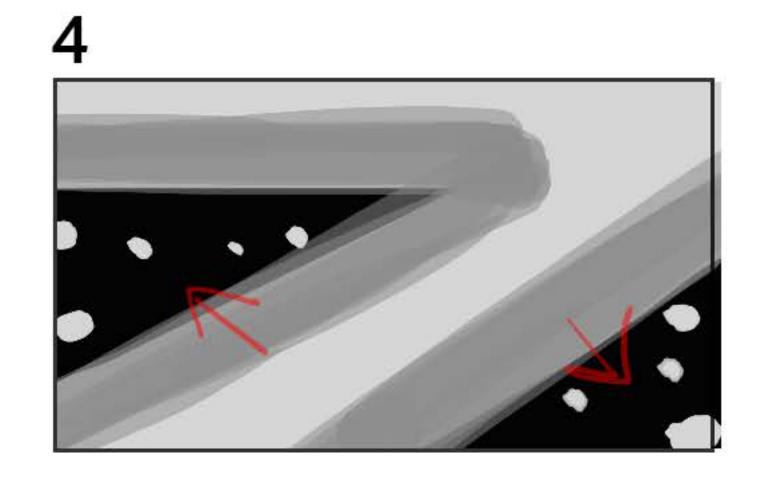

Description: Hammer smash on molten metal.

Description: Molten metal cooling down.

Description: Molten metal cooling down.

RCAD : NETFLIX LOGO ANIMATION

Description: Fire grows.

Description: Fire surrounds metal and makes it hot.

Description: Fire makes Netflix logo become molten metal