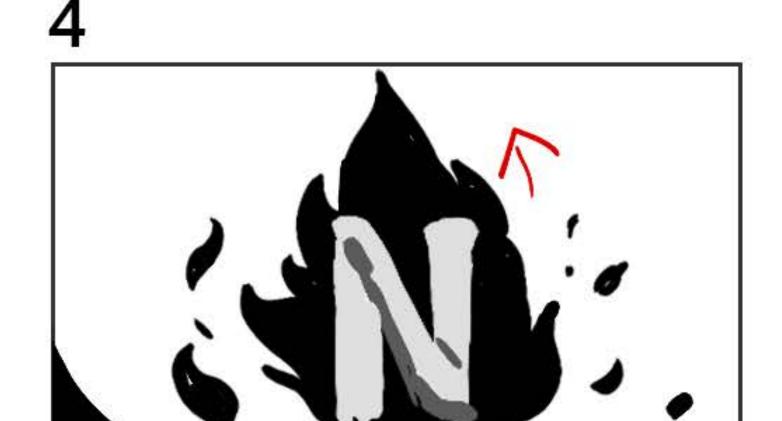

## CONCEPT 3: My Ember

Mizu's creation ignited a blaze of vengeance within her, symbolized by her piercing blue eyes. The blue flames embody her fury and the driving force behind her mission.

Description: Fire start in middle of coal.

Description: Fire grows.

Description: Fire surrounds metal and makes it hot.

Description: Fire makes Netflix logo become molten metal