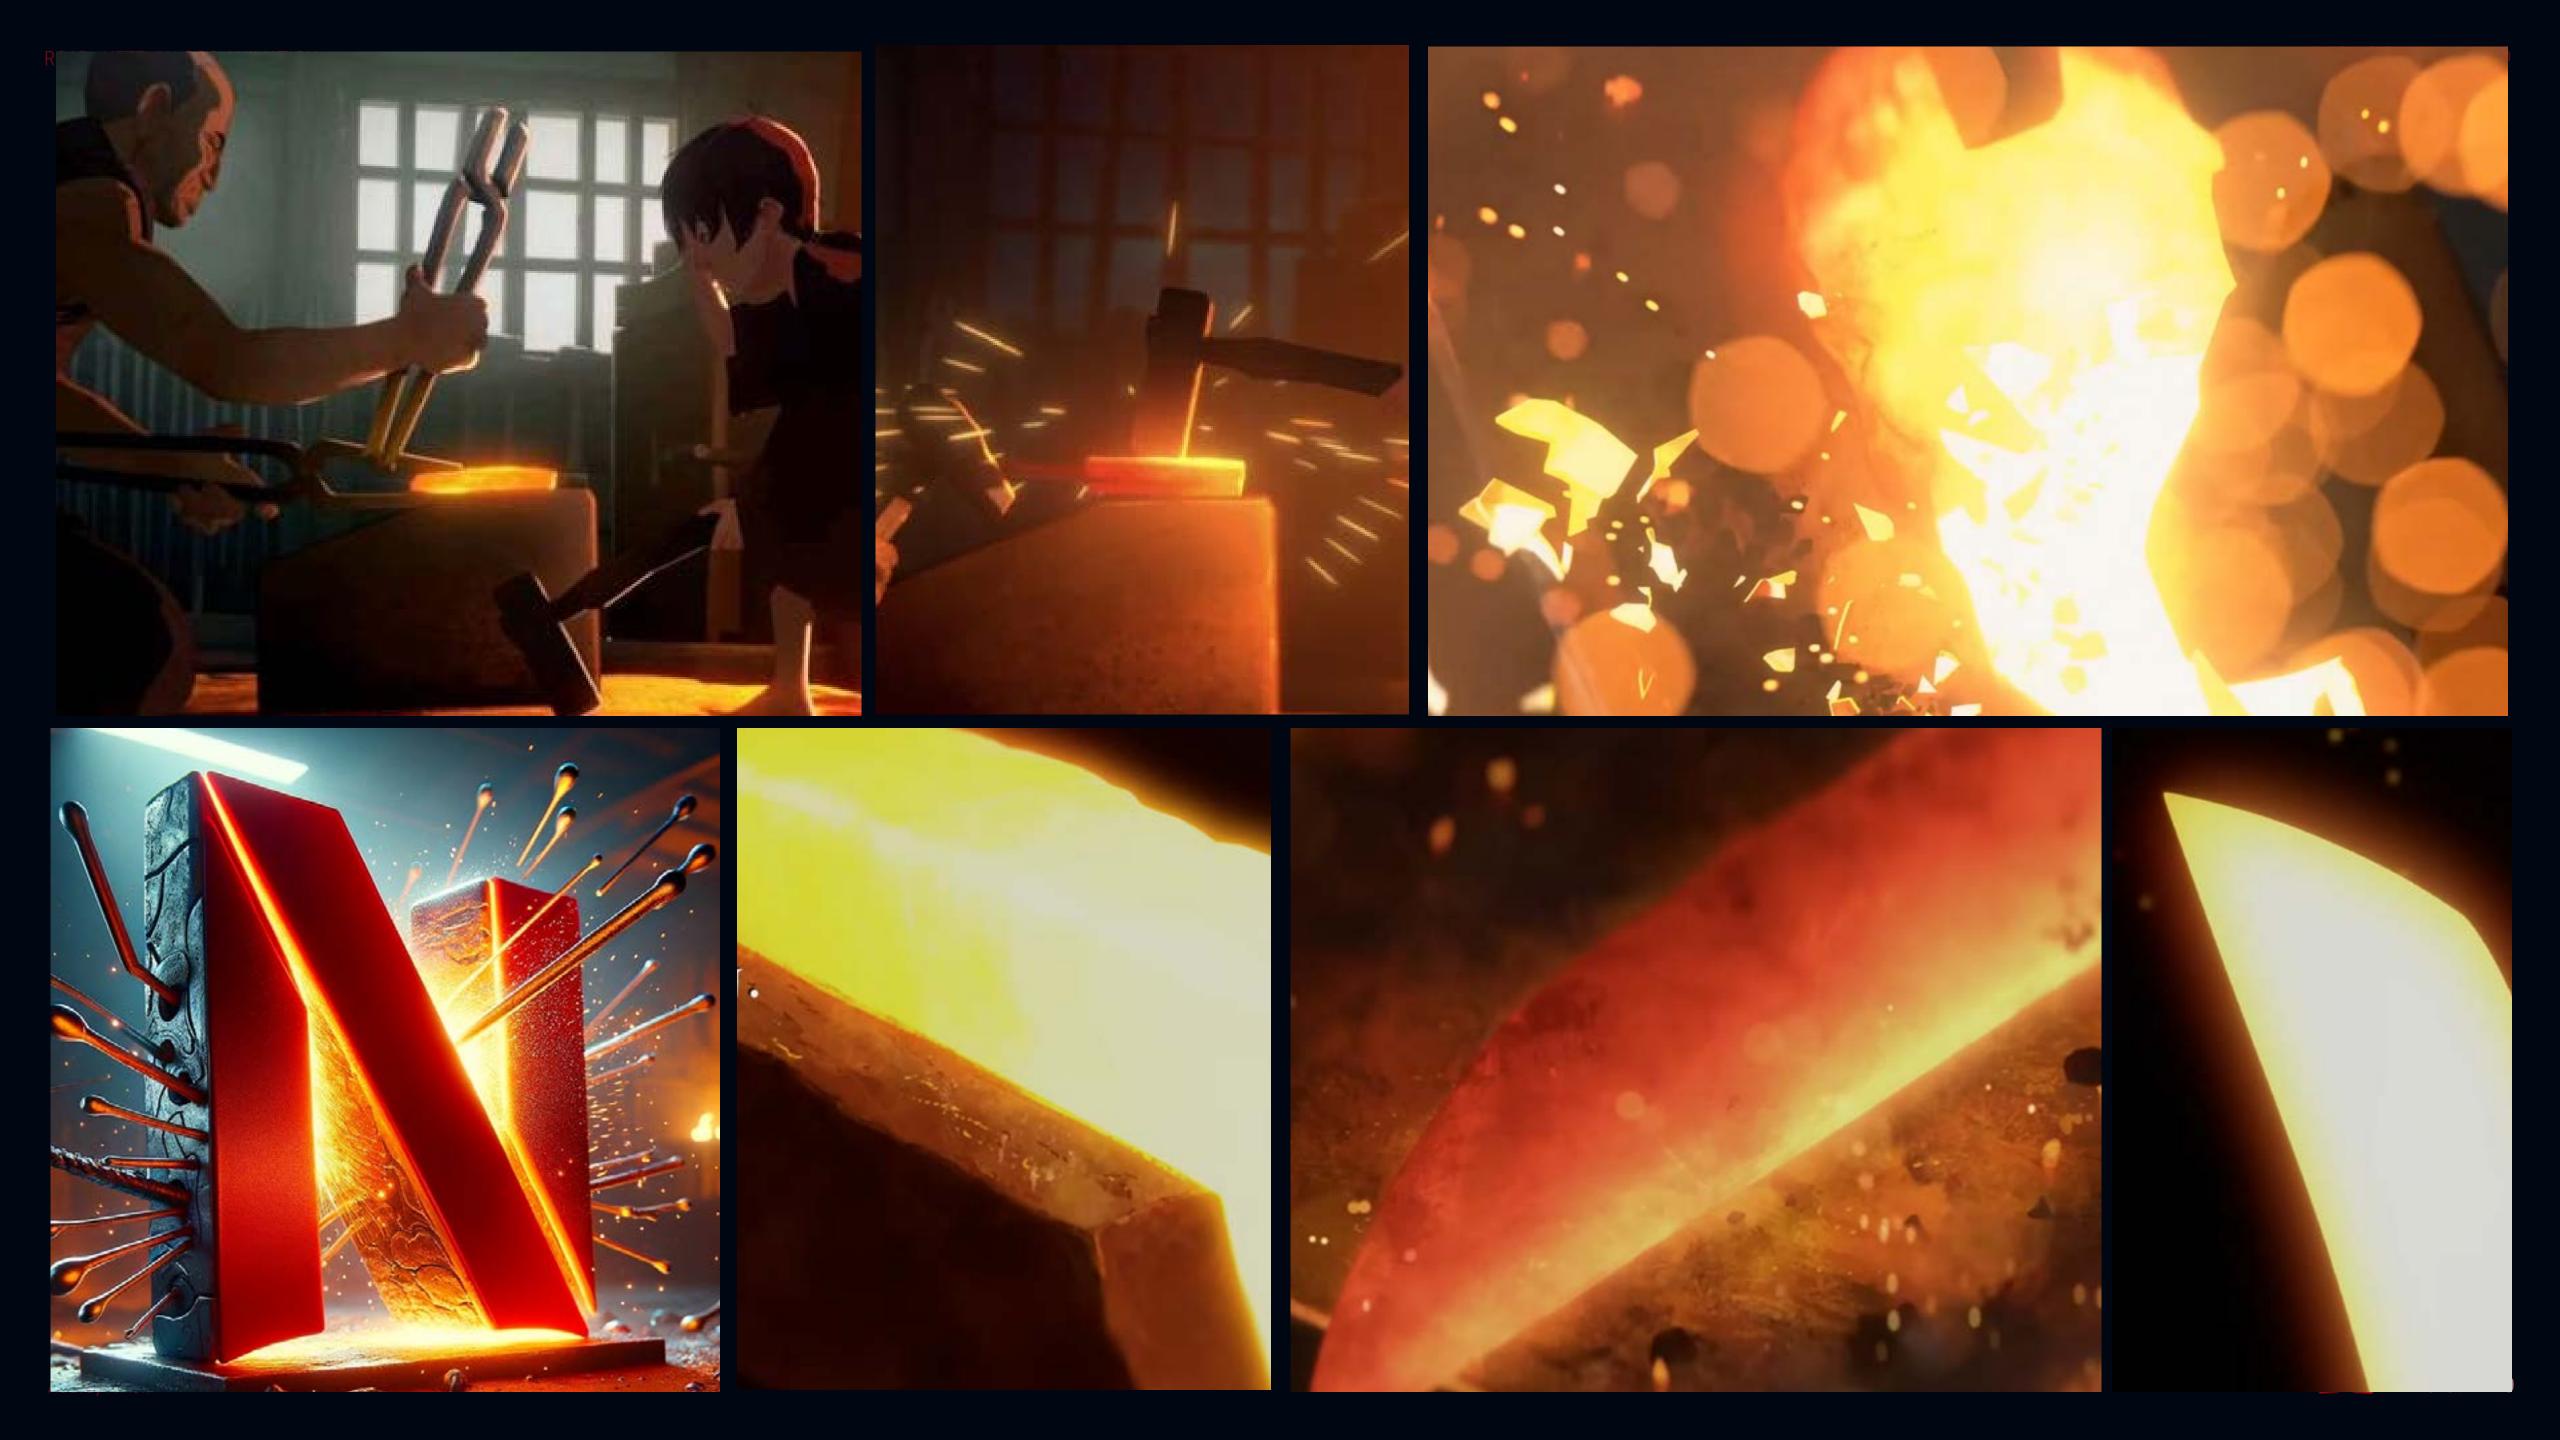

#### **CONCEPT 2:** The Power of the Swordmarker

The intricate and empowering process of crafting a Katana is depicted through the creation of the Netflix logo.

Description: Sparks fly.

Description: Hammer smash on molten metal.

Description: Hammer smash on molten metal.

Description: Molten metal cooling down.

Description: Molten metal cooling down.

RCAD : NETFLIX LOGO ANIMATION