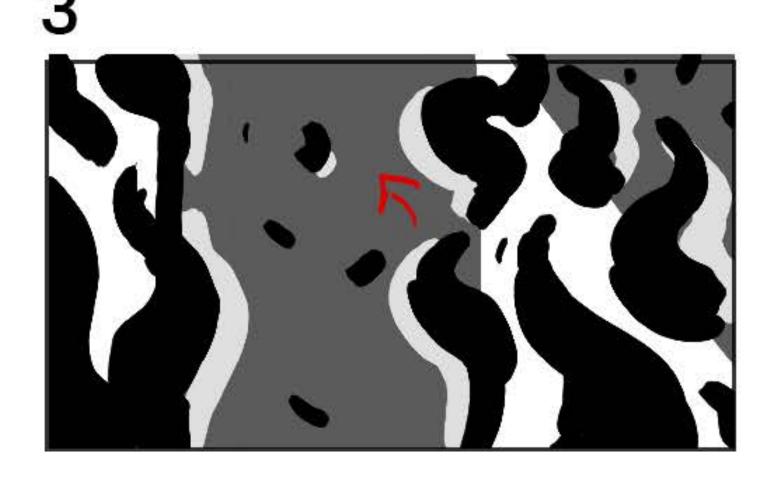

## CONCEPT 3: My Ember

Mizu's creation ignited a blaze of vengeance within her, symbolized by her piercing blue eyes. The blue flames embody her fury and the driving force behind her mission.

Description: Fire start in middle of coal.

Description: Fire grows.

Description: Fire surrounds metal and makes it hot.

Description: Fire makes Netflix logo become molten metal