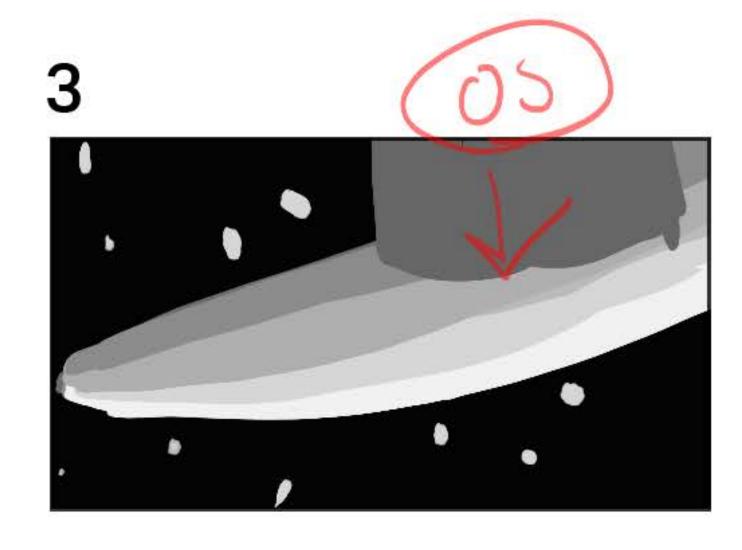

#### **CONCEPT 2:** The Power of the Swordmarker

The intricate and empowering process of crafting a Katana is depicted through the creation of the Netflix logo.

Description: Sparks fly.

Description: Hammer smash on molten metal.

Description: Hammer smash on molten metal.

Description: Molten metal cooling down.

Description: Molten metal cooling down.

RCAD : NETFLIX LOGO ANIMATION